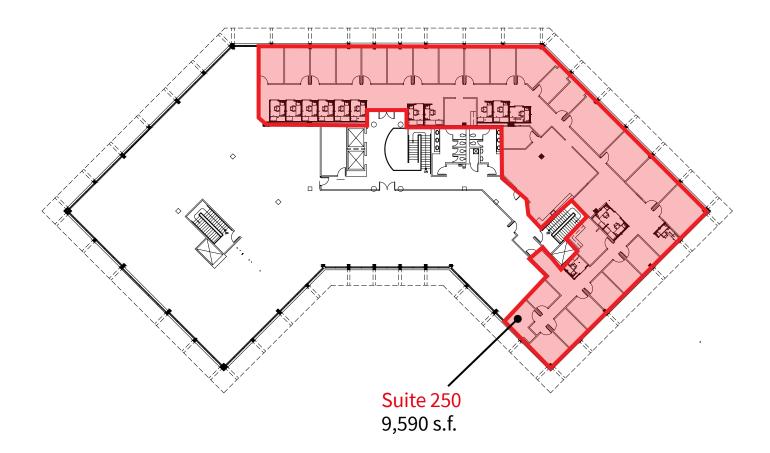

## Makefield Crossing | North Campus

1020 Stony Hill Road - Suite 250





## FOR MORE INFORMATION PLEASE CONTACT:

## **Doug Newbert**

Executive Vice President +1 610 249 2273 doug.newbert@jll.com Mike MacCrory Executive Vice President +1 610 249 2270 mike.maccrory@jll.com JLL | Jones Lang LaSalle Brokerage, Inc. 550 E. Swedesford Road Suite 260 Wayne, PA 19087 +1 610 249 2255 www.jll.com/philadelphia

Although information has been obtained from sources deemed reliable, neither Owner nor JLL makes any guarantees, warranties or representations, express or implied, as to the completeness or accuracy as to the information contained herein. Any projections, opinions, assumptions or estimates used are for example only. There may be differences between projected and actual results, and those differences may be material. The Property may be withdrawn without notice.